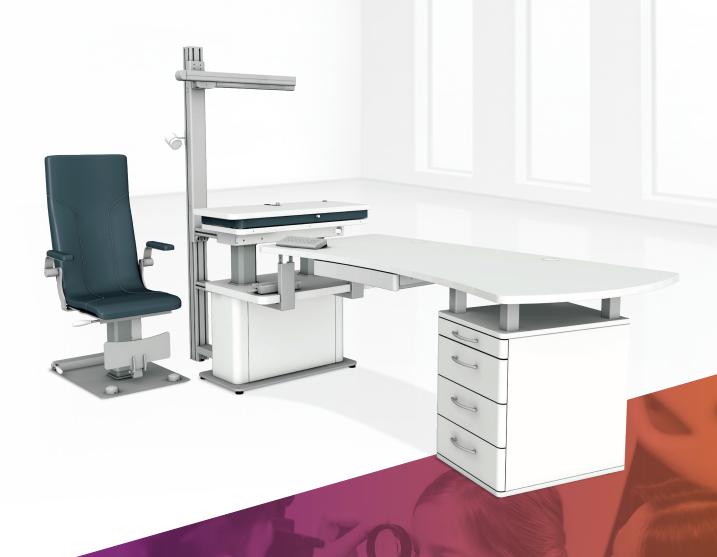

THE OPTIMAL WORKSPACE FOR HOSPITALS & PRACTICES

made in germany

**ABOUT THE** 

R 5 5

The RS5 refraction unit combines safe functional procedures and individual height adjustment with modern design and well-engineered workplace ergonomics.

High-quality and easy-to-clean surfaces create optimal hygiene conditions and form the basis for your examination station.

## ADJUSTABLE LCD COLUMN

Freely position the LCD monitor stand in two different heights for direct or indirect refraction

## INTELLIGENT CABLE ROUTING

The cable management solution takes on complex tasks smoothly and reliably

## OPERATOR'S CONTROL PANEL

Workplace ergonomics start with operation: intelligent and reliable

## ROLLABLE STORAGE UNIT OR DESK END

High quality organization system for your workplace

### **EXCLUSIVE SEAT SHELL**

Exclusive upholstery options in a variety of faux leather and color variations - durable and suitable for medical use

### MOUNTING BASE FOR PHOROPTER OPERATING UNIT

Pillar with integrated cable guide to accommodate the phoropter control module with integrated cable guide

# ROLLABLE STORAGE UNIT FOR MEASURING GLASSES

Individual furniture for your refraction glasses - high quality metal finish