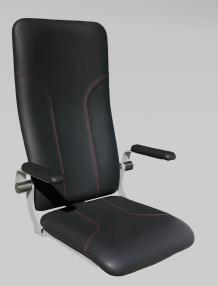

### **EXCLUSIVE SEAT SHELL**

Exclusive upholstery options in a variety of faux leather and color variations - durable and suitable for medical use