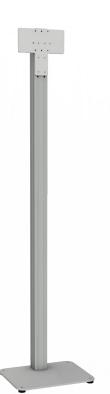

## ADJUSTABLE LCD COLUMN

Freely position the LCD monitor stand in two different heights for direct or indirect refraction