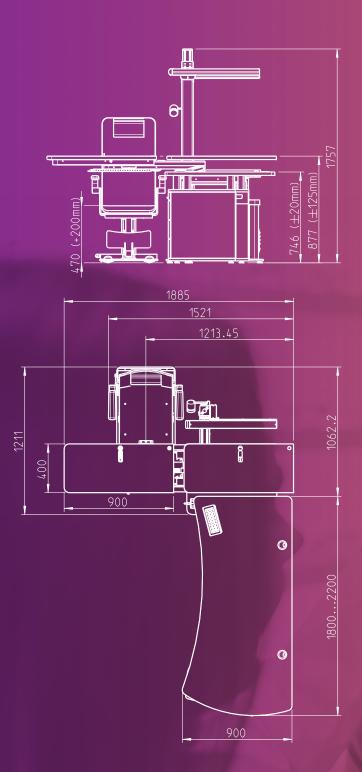

| Technical data                 |              |
|--------------------------------|--------------|
| Supply voltage                 | 230VAC/ 6.3A |
| Small unit voltage             | 612VDC       |
| Weight base unit               | 180kg        |
| Weight patient chair           | 70kg         |
| Lifting capacity patient chair | 135kg        |
| Load capacity equipment table  | 40kg         |
| Device type                    | В            |
| Protection class               | I (MPG I)    |